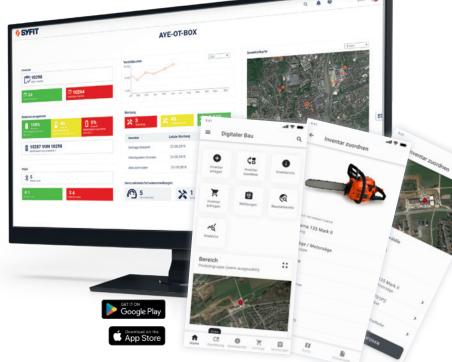

# **TOOL MANAGER**

- Mobile App for iOS & Android
- Included: Location tracking, inventory management, map functionality, geofencing and much more.