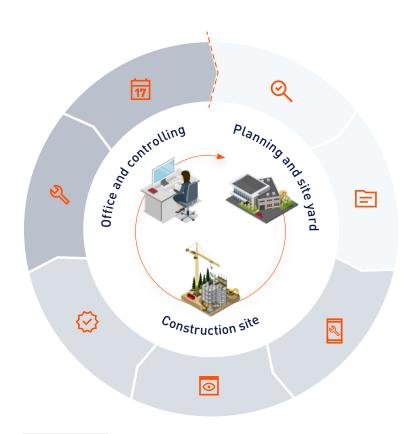

LOCALISE. TRACK. OPTIMISE.

# **TOOL MANAGER**



LOCALISE. TRACK. OPTIMISE.

# **TOOL MANAGER**

Digital Tool Manager for the management and allocation of all tools, machinery, and equipment.

#### Your challenge:

- Required machines and materials are either not immediately locatable or not in proper condition
- Valuable working time is spent searching for tools
- Tool losses result in additional unnecessary costs



## Overview of the features



### **Tool Manager**

- Unambiguous identification
- Digital equipment record
- Easy tool handover via app
- Tool overview by location/employee
- Tool status and damage reporting
- Maintenance management (easy)
- Usage history

# The right equipment for every use



#### The Tool Manager works as follows:

1 Tools, machines, equipment, as well as people, areas and organisations are equipped with RFID and NFC transponders, each containing a unique identification number.

These are registered in the web application.

- 2 To obtain information about a specific person, area or organisation, simply scan the unique identification number using a smartphone or an RFID and NFC reader. You will then receive information about who or what it pertains to, and whether machines, tools, or other equipme