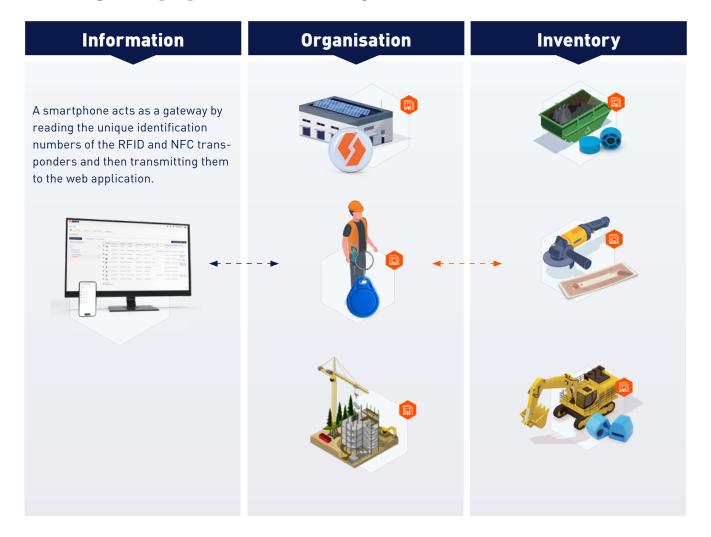

#### The Tool Manager works as follows:

1 Tools, machines, equipment, as well as people, areas and organisations are equipped with RFID and NFC transponders, each containing a unique identification number.

These are registered in the web application.

- 2 To obtain information about a specific person, area or organisation, simply scan the unique identification number using a smartphone or an RFID and NFC reader. You will then receive information about who or what it pertains to, and whether machines, tools, or other equipment have already been assigned.
- The unique assignment of new machines, tools, or equipment to a person, area or organisation is now simple: By scanning the RFID and NFC transponders assigned to the tools, they are automatically linked to the previously scanned area or person.